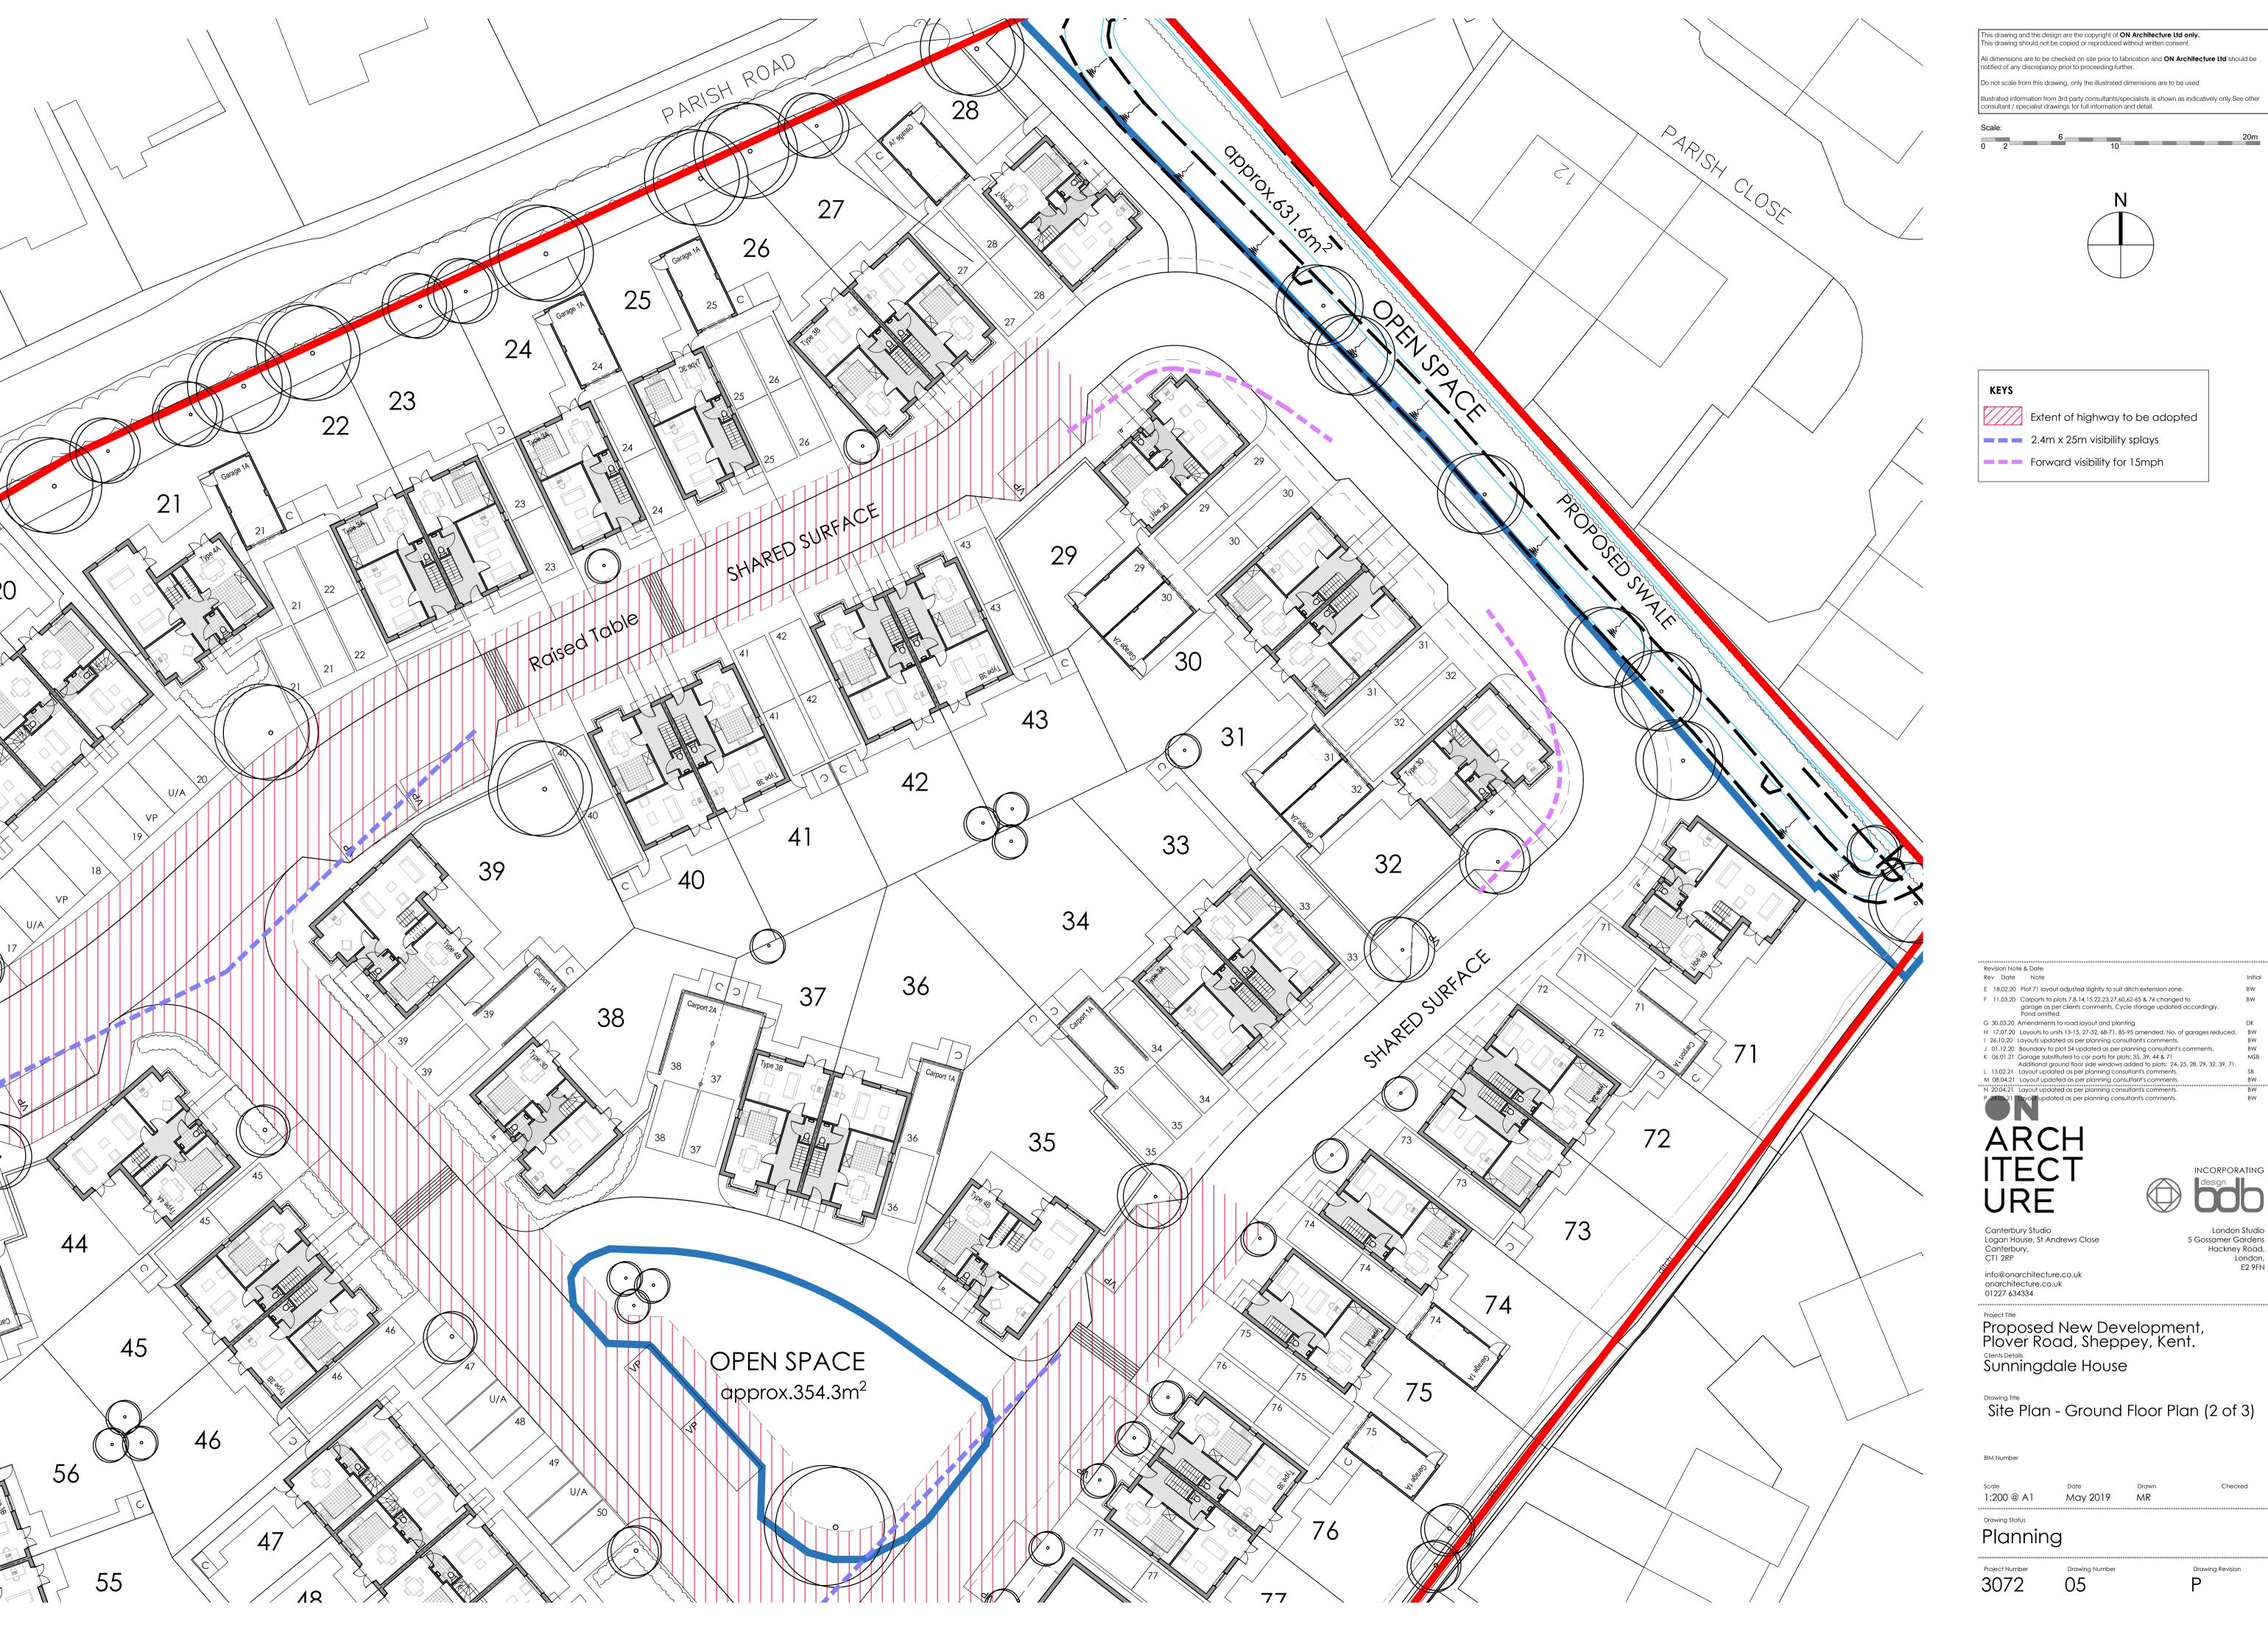

0 2 10

Extent of highway to be adopted 2.4m x 25m visibility splays Forward visibility for 15mph

Logan House, St Andrews Close

info@onarchitecture.co.uk onarchitecture.co.uk

Proposed New Development, Plover Road, Sheppey, Kent. Sunningdale House

Site Plan - Ground Floor Plan (2 of 3)

May 2019

Planning

05

London Studio 5 Gossamer Gardens Hackney Road, London, E2 9FN